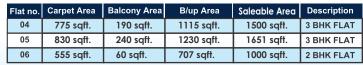

#### **AREA CALCULATION**

| Flat no. | Carpet Area | Balcony Area | B/up Area  | Saleable Area | Description |
|----------|-------------|--------------|------------|---------------|-------------|
| 01       | 750 sqft.   | 190 sqft.    | 1081 sqft. | 1451 sqft.    | 3 BHK FLAT  |
| 02       | 750 sqft.   | 190 sqft.    | 1081 sqft. | 1451 sqft.    | 3 BHK FLAT  |
| 0.3      | 570 saft    | 80 saft      | 750 saft   | 1100 saft     | 2 BHK FLAT  |