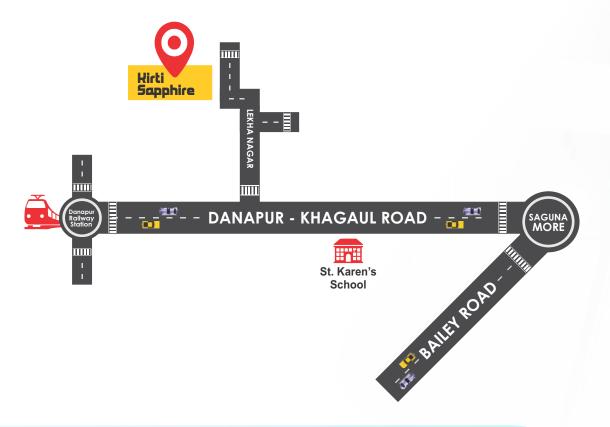

## **Location Map**

A project by

#### Kirti Sagar Construction Pvt. Ltd.

Corp. Office: Lalti Palace, Ranjan Path, Near Maruti Alankar Service Center, RPS More, Bailey Road, Patna

Site Address: Lekha Nagar, Danapur-Khagaul Road, Patna

Contact No.: 9065527724, 9065527725, 9065527726