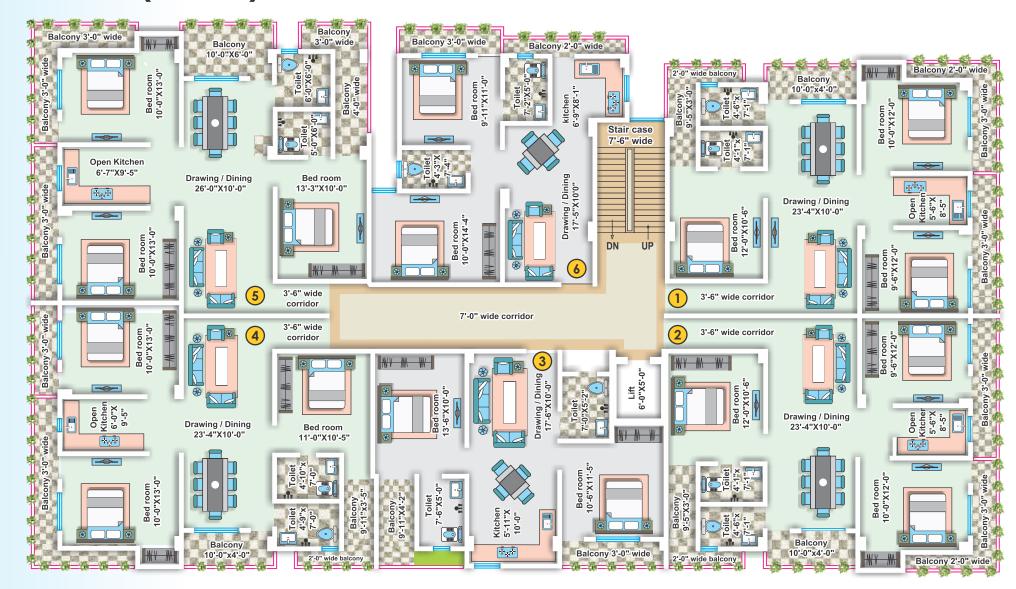

### TYPICAL (1<sup>st</sup> to 4<sup>th</sup>) FLOOR PLAN

#### **AREA CALCULATION**

| Flat no. | Carpet Area | Balcony Area | B/up Area  | Saleable Area | Description |
|----------|-------------|--------------|------------|---------------|-------------|
| 01       | 750 sqft.   | 190 sqft.    | 1081 sqft. | 1451 sqft.    | 3 BHK FLAT  |
| 02       | 750 sqft.   | 190 sqft.    | 1081 sqft. | 1451 sqft.    | 3 BHK FLAT  |
| 0.3      | 570 saft    | 80 saft      | 750 saft   | 1100 saft     | 2 BHK FLAT  |